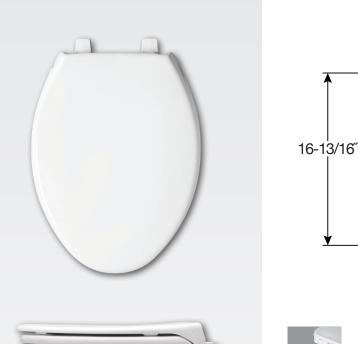

COMMERCIAL HEAVY-DUTY PLASTIC TOILET SEAT

## **SPECIFICATIONS:**

Size: Elongated

Material: Plastic

Style: Open Front with Cover

Ring Bumpers: Four

Hinges: Plastic (1950) or 300 Series Stainless Steel

Self-Sustaining (1950SS)

**Hardware:** Non-Corroding Hex-Tite<sup>™</sup> Bolts and Wing Nuts (1950)